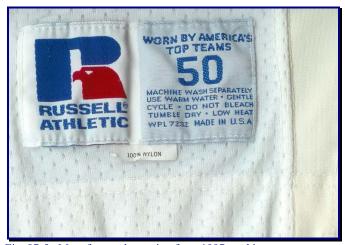

Updated Nov 27, 2005

| Manufacturer:           | Russell Athletic                                                                                                                                                                                                                                                                                                                                                                                                                              |                                                                                                                                                                                                                   |
|-------------------------|-----------------------------------------------------------------------------------------------------------------------------------------------------------------------------------------------------------------------------------------------------------------------------------------------------------------------------------------------------------------------------------------------------------------------------------------------|-------------------------------------------------------------------------------------------------------------------------------------------------------------------------------------------------------------------|
| <b>Unique Features:</b> |                                                                                                                                                                                                                                                                                                                                                                                                                                               |                                                                                                                                                                                                                   |
| Design/Style Notes:     | Nylon mesh fabric; 1" rib-knit elastic V-neck collar with apex intersecting the horizontal cowl seam and vertical collar seam (See Fig. 87-5); horizontal seam attaches body front to double shoulder cowl; diamond shaped underarm gusset; ¼ length sleeves (i.e. 11 ¼" on size 50); ½" sleeve banding of like material; pieces joined with doubled seam, single-stitch pattern ( ); "Lineman's" jersey with 3 ½" spandex side panel insert. |                                                                                                                                                                                                                   |
| Tagging:                | <ul> <li>Manufacturer's: 3<sup>3</sup>/<sub>4</sub>" x 1 7/16" includes blue/red Russell Athletic logo, "WORN BY AMERICA'S TOP TEAMS," size (7/16" font), and care instructions in blue font (see Fig. 87-3).</li> <li>Other: <sup>1</sup>/<sub>4</sub>" x 1" content tag sewn beneath and centered below manufacturer's tag; "100% NYLON" in 1/16" black font.</li> </ul>                                                                    |                                                                                                                                                                                                                   |
| Specifications:         | Home                                                                                                                                                                                                                                                                                                                                                                                                                                          | Road                                                                                                                                                                                                              |
| Color:                  | Burnt Orange                                                                                                                                                                                                                                                                                                                                                                                                                                  | White                                                                                                                                                                                                             |
| Striping:               | Russcote 2-color, 5-stripe pattern. White center, blue outers, orange spacing.                                                                                                                                                                                                                                                                                                                                                                | Russcote 3-color, 5-stripe pattern. $\frac{1}{2}$ " orange center, $\frac{3}{4}$ " blue outers, $\frac{3}{16}$ " spacing. 2 $\frac{1}{4}$ " from sleeve bottom and $\frac{5}{8}$ " below numbers (See Fig. 87-4). |
| Numbering:              |                                                                                                                                                                                                                                                                                                                                                                                                                                               |                                                                                                                                                                                                                   |
| Front:                  | Russcote white with blue feathered edge                                                                                                                                                                                                                                                                                                                                                                                                       | 9 $\frac{3}{4}$ " Russcote blue with 3/8" orange feathered edge (~10 $\frac{1}{2}$ " overall)                                                                                                                     |
| Back:                   | Russcote white with blue feathered edge                                                                                                                                                                                                                                                                                                                                                                                                       | 11 <sup>1</sup> / <sub>4</sub> " Russcote blue with 3/8" orange feathered edge (~12" overall)                                                                                                                     |
| Sleeves:                | Russcote white with blue feathered edge                                                                                                                                                                                                                                                                                                                                                                                                       | 4" Russcote blue with $3/16-1/4$ " orange feathered edge (~4 $3/8$ " overall)                                                                                                                                     |
| Lettering:              | White                                                                                                                                                                                                                                                                                                                                                                                                                                         | Blue heat-set vinyl on sewn-on nameplate (~4 1/2" x 16")                                                                                                                                                          |
| Notes:                  | Specifications and details provided are as per inspection of 1987 game-used road jersey of LB Dan MacDonald.                                                                                                                                                                                                                                                                                                                                  |                                                                                                                                                                                                                   |

Fig. 87-1. 1987 home uniform (Dec 6, '87)

Fig. 87-2. 1987 road uniform (J. Elway, Nov 22, '87)

**1987** 

**1987** 

Figs. 87-3 & 87-4. Front and rear of 1987 road jersey (D. MacDonald)

Fig. 87-5. Manufacturer's tagging from 1987 road jersey.