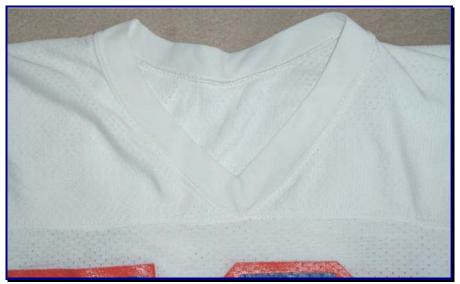

Updated Nov 27, 2005

| Manufacturer:           | Russell Athletic                                                                                                                                                                                                                                                                                                                                                                                                                              |                                                                                                                                                                                                                   |
|-------------------------|-----------------------------------------------------------------------------------------------------------------------------------------------------------------------------------------------------------------------------------------------------------------------------------------------------------------------------------------------------------------------------------------------------------------------------------------------|-------------------------------------------------------------------------------------------------------------------------------------------------------------------------------------------------------------------|
| <b>Unique Features:</b> |                                                                                                                                                                                                                                                                                                                                                                                                                                               |                                                                                                                                                                                                                   |
| Design/Style Notes:     | Nylon mesh fabric; 1" rib-knit elastic V-neck collar with apex intersecting the horizontal cowl seam and vertical collar seam (See Fig. 87-5); horizontal seam attaches body front to double shoulder cowl; diamond shaped underarm gusset; ¼ length sleeves (i.e. 11 ¼" on size 50); ½" sleeve banding of like material; pieces joined with doubled seam, single-stitch pattern ( ); "Lineman's" jersey with 3 ½" spandex side panel insert. |                                                                                                                                                                                                                   |
| Tagging:                | <ul> <li>Manufacturer's: 3<sup>3</sup>/<sub>4</sub>" x 1 7/16" includes blue/red Russell Athletic logo, "WORN BY AMERICA'S TOP TEAMS," size (7/16" font), and care instructions in blue font (see Fig. 87-3).</li> <li>Other: <sup>1</sup>/<sub>4</sub>" x 1" content tag sewn beneath and centered below manufacturer's tag; "100% NYLON" in 1/16" black font.</li> </ul>                                                                    |                                                                                                                                                                                                                   |
| Specifications:         | Home                                                                                                                                                                                                                                                                                                                                                                                                                                          | Road                                                                                                                                                                                                              |
| Color:                  | Burnt Orange                                                                                                                                                                                                                                                                                                                                                                                                                                  | White                                                                                                                                                                                                             |
| Striping:               | Russcote 2-color, 5-stripe pattern. White center, blue outers, orange spacing.                                                                                                                                                                                                                                                                                                                                                                | Russcote 3-color, 5-stripe pattern. $\frac{1}{2}$ " orange center, $\frac{3}{4}$ " blue outers, $\frac{3}{16}$ " spacing. 2 $\frac{1}{4}$ " from sleeve bottom and $\frac{5}{8}$ " below numbers (See Fig. 87-4). |
| Numbering:              |                                                                                                                                                                                                                                                                                                                                                                                                                                               |                                                                                                                                                                                                                   |
| Front:                  | Russcote white with blue feathered edge                                                                                                                                                                                                                                                                                                                                                                                                       | 9 $\frac{3}{4}$ " Russcote blue with 3/8" orange feathered edge (~10 $\frac{1}{2}$ " overall)                                                                                                                     |
| Back:                   | Russcote white with blue feathered edge                                                                                                                                                                                                                                                                                                                                                                                                       | 11 <sup>1</sup> / <sub>4</sub> " Russcote blue with 3/8" orange feathered edge (~12" overall)                                                                                                                     |
| Sleeves:                | Russcote white with blue feathered edge                                                                                                                                                                                                                                                                                                                                                                                                       | 4" Russcote blue with $3/16-1/4$ " orange feathered edge (~4 $3/8$ " overall)                                                                                                                                     |
| Lettering:              | White                                                                                                                                                                                                                                                                                                                                                                                                                                         | Blue heat-set vinyl on sewn-on nameplate (~4 1/2" x 16")                                                                                                                                                          |
| Notes:                  | Specifications and details provided are as per inspection of 1987 game-used road jersey of LB Dan MacDonald.                                                                                                                                                                                                                                                                                                                                  |                                                                                                                                                                                                                   |

Fig. 87-6. Sleeve detail from 1987 road jersey.

Fig. 87-7. Collar detail from 1987 road jersey.