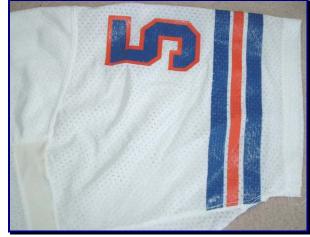

Updated Nov 27, 2005

| Manufacturer:           | Russell Athletic                                                                                                                                                                                                                                                                                                                                                                                                                              |                                                                                                                                                                                                                   |
|-------------------------|-----------------------------------------------------------------------------------------------------------------------------------------------------------------------------------------------------------------------------------------------------------------------------------------------------------------------------------------------------------------------------------------------------------------------------------------------|-------------------------------------------------------------------------------------------------------------------------------------------------------------------------------------------------------------------|
| <b>Unique Features:</b> |                                                                                                                                                                                                                                                                                                                                                                                                                                               |                                                                                                                                                                                                                   |
| Design/Style Notes:     | Nylon mesh fabric; 1" rib-knit elastic V-neck collar with apex intersecting the horizontal cowl seam and vertical collar seam (See Fig. 87-5); horizontal seam attaches body front to double shoulder cowl; diamond shaped underarm gusset; ¼ length sleeves (i.e. 11 ¼" on size 50); ½" sleeve banding of like material; pieces joined with doubled seam, single-stitch pattern ( ); "Lineman's" jersey with 3 ½" spandex side panel insert. |                                                                                                                                                                                                                   |
| Tagging:                | <ul> <li>Manufacturer's: 3<sup>3</sup>/<sub>4</sub>" x 1 7/16" includes blue/red Russell Athletic logo, "WORN BY AMERICA'S TOP TEAMS," size (7/16" font), and care instructions in blue font (see Fig. 87-3).</li> <li>Other: <sup>1</sup>/<sub>4</sub>" x 1" content tag sewn beneath and centered below manufacturer's tag; "100% NYLON" in 1/16" black font.</li> </ul>                                                                    |                                                                                                                                                                                                                   |
| Specifications:         | Home                                                                                                                                                                                                                                                                                                                                                                                                                                          | Road                                                                                                                                                                                                              |
| Color:                  | Burnt Orange                                                                                                                                                                                                                                                                                                                                                                                                                                  | White                                                                                                                                                                                                             |
| Striping:               | Russcote 2-color, 5-stripe pattern. White center, blue outers, orange spacing.                                                                                                                                                                                                                                                                                                                                                                | Russcote 3-color, 5-stripe pattern. $\frac{1}{2}$ " orange center, $\frac{3}{4}$ " blue outers, $\frac{3}{16}$ " spacing. 2 $\frac{1}{4}$ " from sleeve bottom and $\frac{5}{8}$ " below numbers (See Fig. 87-4). |
| Numbering:              |                                                                                                                                                                                                                                                                                                                                                                                                                                               |                                                                                                                                                                                                                   |
| Front:                  | Russcote white with blue feathered edge                                                                                                                                                                                                                                                                                                                                                                                                       | 9 $\frac{3}{4}$ " Russcote blue with 3/8" orange feathered edge (~10 $\frac{1}{2}$ " overall)                                                                                                                     |
| Back:                   | Russcote white with blue feathered edge                                                                                                                                                                                                                                                                                                                                                                                                       | 11 <sup>1</sup> / <sub>4</sub> " Russcote blue with 3/8" orange feathered edge (~12" overall)                                                                                                                     |
| Sleeves:                | Russcote white with blue feathered edge                                                                                                                                                                                                                                                                                                                                                                                                       | 4" Russcote blue with $3/16-1/4$ " orange feathered edge (~4 $3/8$ " overall)                                                                                                                                     |
| Lettering:              | White                                                                                                                                                                                                                                                                                                                                                                                                                                         | Blue heat-set vinyl on sewn-on nameplate (~4 1/2" x 16")                                                                                                                                                          |
| Notes:                  | Specifications and details provided are as per inspection of 1987 game-used road jersey of LB Dan MacDonald.                                                                                                                                                                                                                                                                                                                                  |                                                                                                                                                                                                                   |

Fig. 87-6. Sleeve detail from 1987 road jersey.

Fig. 87-7. Collar detail from 1987 road jersey.