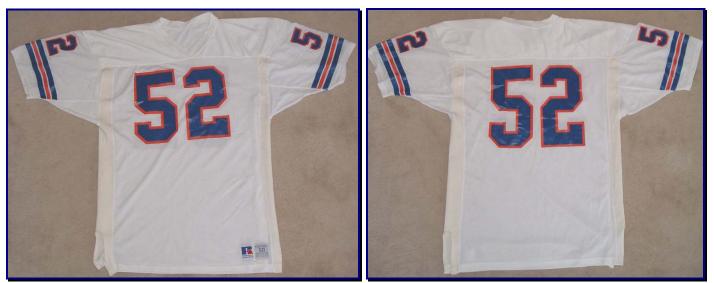

Updated Nov 27, 2005

| Manufacturer:           | Russell Athletic                                                                                                                                                                                                                                                                                                                                                                                                                              |                                                                                                                                                                                                                   |
|-------------------------|-----------------------------------------------------------------------------------------------------------------------------------------------------------------------------------------------------------------------------------------------------------------------------------------------------------------------------------------------------------------------------------------------------------------------------------------------|-------------------------------------------------------------------------------------------------------------------------------------------------------------------------------------------------------------------|
| <b>Unique Features:</b> |                                                                                                                                                                                                                                                                                                                                                                                                                                               |                                                                                                                                                                                                                   |
| Design/Style Notes:     | Nylon mesh fabric; 1" rib-knit elastic V-neck collar with apex intersecting the horizontal cowl seam and vertical collar seam (See Fig. 87-5); horizontal seam attaches body front to double shoulder cowl; diamond shaped underarm gusset; ¼ length sleeves (i.e. 11 ¼" on size 50); ½" sleeve banding of like material; pieces joined with doubled seam, single-stitch pattern ( ); "Lineman's" jersey with 3 ½" spandex side panel insert. |                                                                                                                                                                                                                   |
| Tagging:                | <ul> <li>Manufacturer's: 3<sup>3</sup>/<sub>4</sub>" x 1 7/16" includes blue/red Russell Athletic logo, "WORN BY AMERICA'S TOP TEAMS," size (7/16" font), and care instructions in blue font (see Fig. 87-3).</li> <li>Other: <sup>1</sup>/<sub>4</sub>" x 1" content tag sewn beneath and centered below manufacturer's tag; "100% NYLON" in 1/16" black font.</li> </ul>                                                                    |                                                                                                                                                                                                                   |
| Specifications:         | Home                                                                                                                                                                                                                                                                                                                                                                                                                                          | Road                                                                                                                                                                                                              |
| Color:                  | Burnt Orange                                                                                                                                                                                                                                                                                                                                                                                                                                  | White                                                                                                                                                                                                             |
| Striping:               | Russcote 2-color, 5-stripe pattern. White center, blue outers, orange spacing.                                                                                                                                                                                                                                                                                                                                                                | Russcote 3-color, 5-stripe pattern. $\frac{1}{2}$ " orange center, $\frac{3}{4}$ " blue outers, $\frac{3}{16}$ " spacing. 2 $\frac{1}{4}$ " from sleeve bottom and $\frac{5}{8}$ " below numbers (See Fig. 87-4). |
| Numbering:              |                                                                                                                                                                                                                                                                                                                                                                                                                                               |                                                                                                                                                                                                                   |
| Front:                  | Russcote white with blue feathered edge                                                                                                                                                                                                                                                                                                                                                                                                       | 9 $\frac{3}{4}$ " Russcote blue with 3/8" orange feathered edge (~10 $\frac{1}{2}$ " overall)                                                                                                                     |
| Back:                   | Russcote white with blue feathered edge                                                                                                                                                                                                                                                                                                                                                                                                       | 11 <sup>1</sup> / <sub>4</sub> " Russcote blue with 3/8" orange feathered edge (~12" overall)                                                                                                                     |
| Sleeves:                | Russcote white with blue feathered edge                                                                                                                                                                                                                                                                                                                                                                                                       | 4" Russcote blue with $3/16-1/4$ " orange feathered edge (~4 $3/8$ " overall)                                                                                                                                     |
| Lettering:              | White                                                                                                                                                                                                                                                                                                                                                                                                                                         | Blue heat-set vinyl on sewn-on nameplate (~4 1/2" x 16")                                                                                                                                                          |
| Notes:                  | Specifications and details provided are as per inspection of 1987 game-used road jersey of LB Dan MacDonald.                                                                                                                                                                                                                                                                                                                                  |                                                                                                                                                                                                                   |